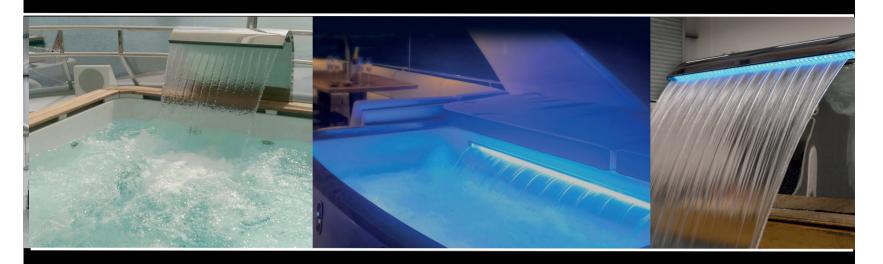

## **WATER BLADE - Stainless Steel**

Our bespoke Waterfalls deliver a truly stunning, look and feel to your pool or hot tub.

We can create that wow factor for your spa whatever your vision. Our award winning curved waterfall is available with a mirror polished stainless steel finish.

Our unique system intgrates coloured LED lighting that bends with the water to create an impressive effect. We include an option to mount sleek led touch buttons into the side of the stainless so that the functions of the waterfall/lighting and potentially the spa itself are within easy reach of the bather. All electrics are concealed.