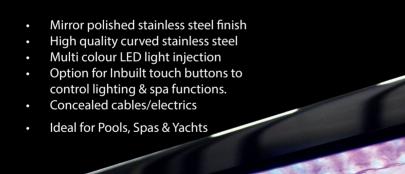

Our unique system intgrates coloured LED lighting that bends with the water to create an impressive effect. We include an option to mount sleek led touch buttons into the side of the stainless so that the functions of the waterfall/lighting and potentially the spa itself are within easy reach of the bather. All electrics are concealed.